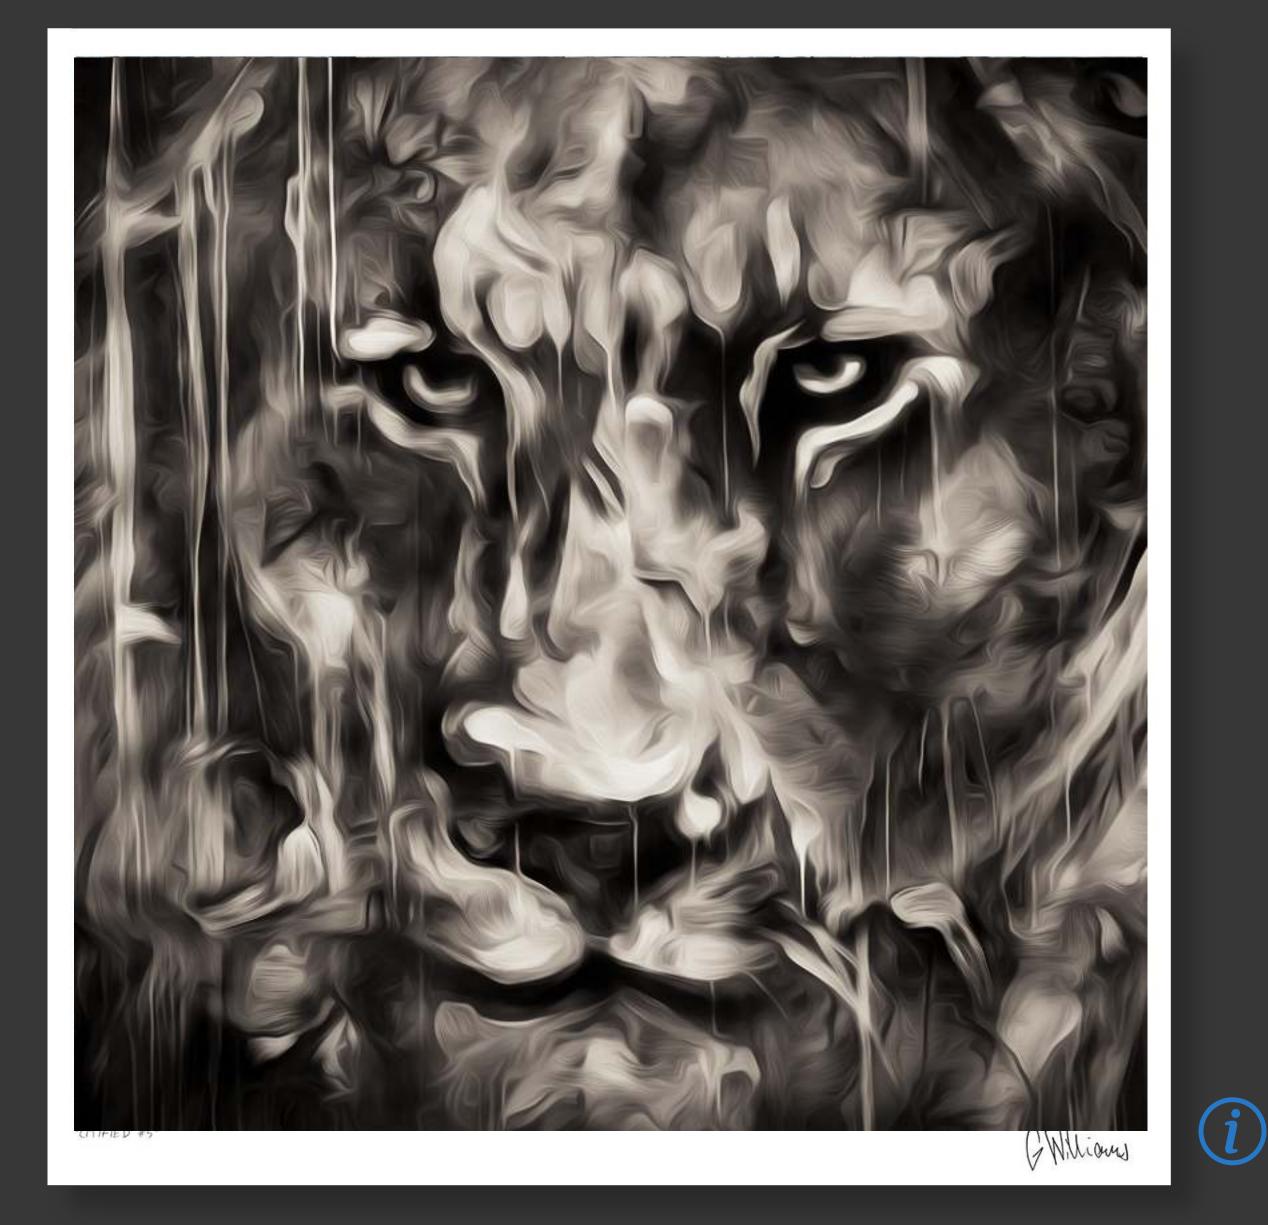

#### CITIFIED No.5

Artist: GRAHAM WILLIAMS

A black and white portrait of a lion, a brilliant abstract impression created through the digital art medium.

Ü

ELONGATED VIEW - MISTY FOREST

Artist: MARTIN OSNER