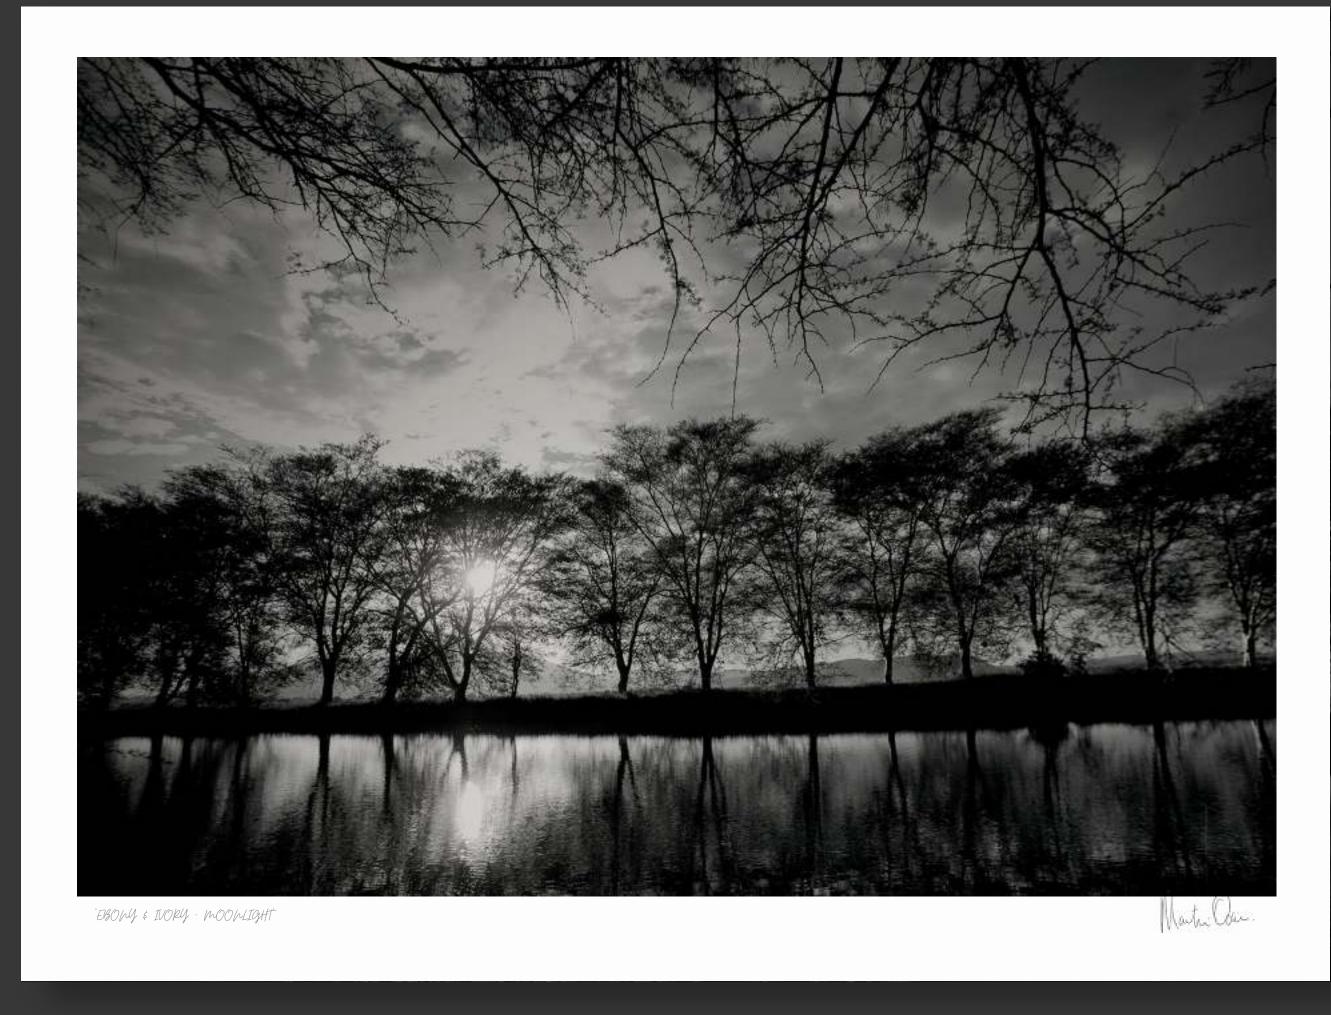

### ADORNED

Artist: SAMANTHA LEE OSNER

EBONY & IVORY - MOONLIGHT

Artist: MARTIN OSNER

PRINT SIZE: 42CM X 30CM | R4,933.00 NOW R2,960.00

LION'S HEAD FOREST

Artist: MARTIN OSNER

(i