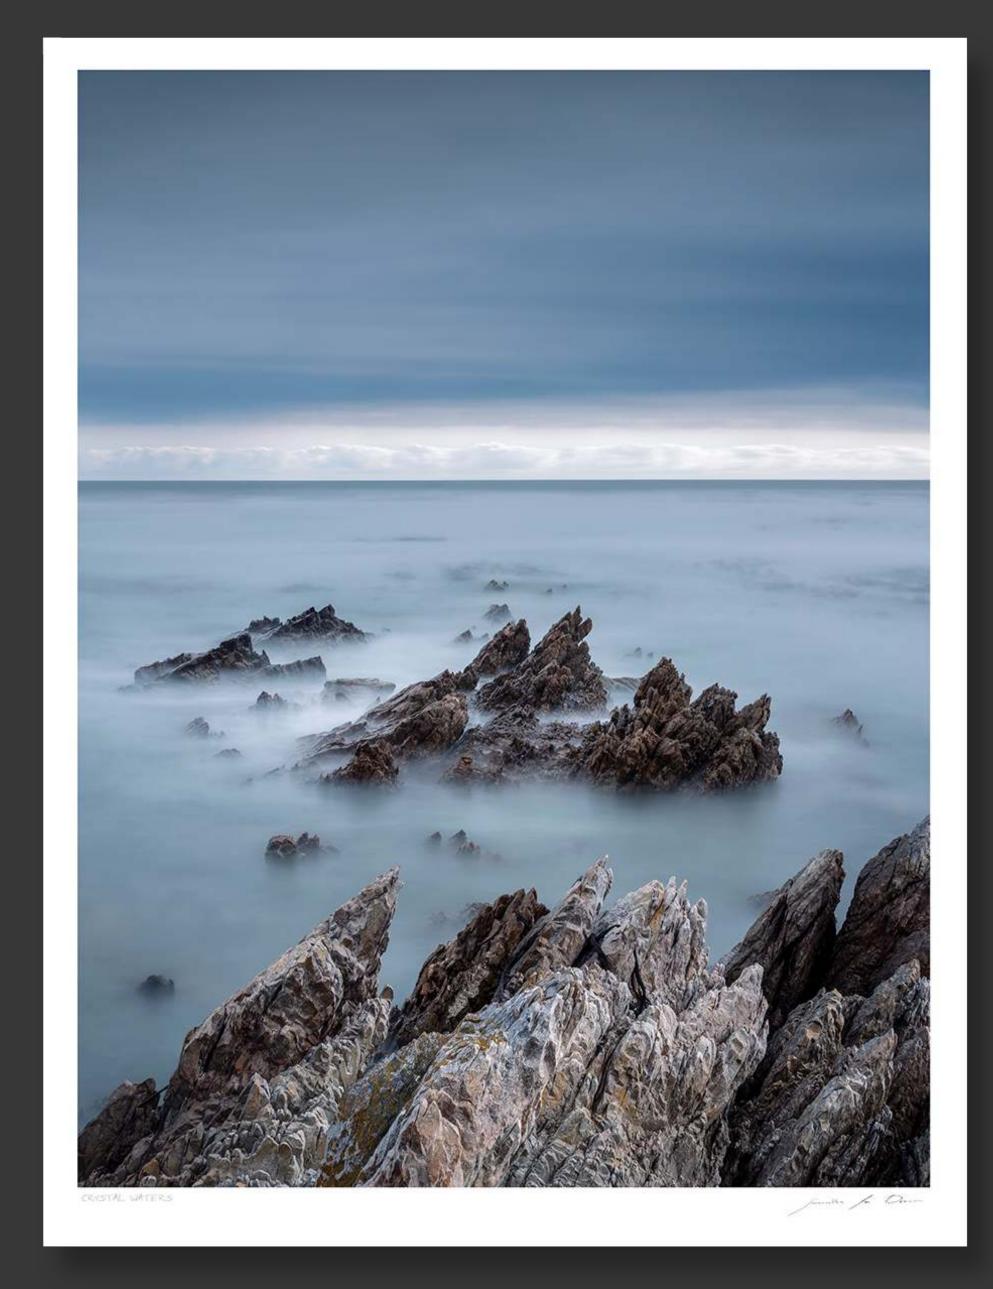

#### CRYSTAL WATERS NO.1

Artist: SAMANTHA LEE OSNER

A traitorous coastline around Cape Point, feared by sailors throughout history looks calm and harmless in this beautiful seascape photo art impression.