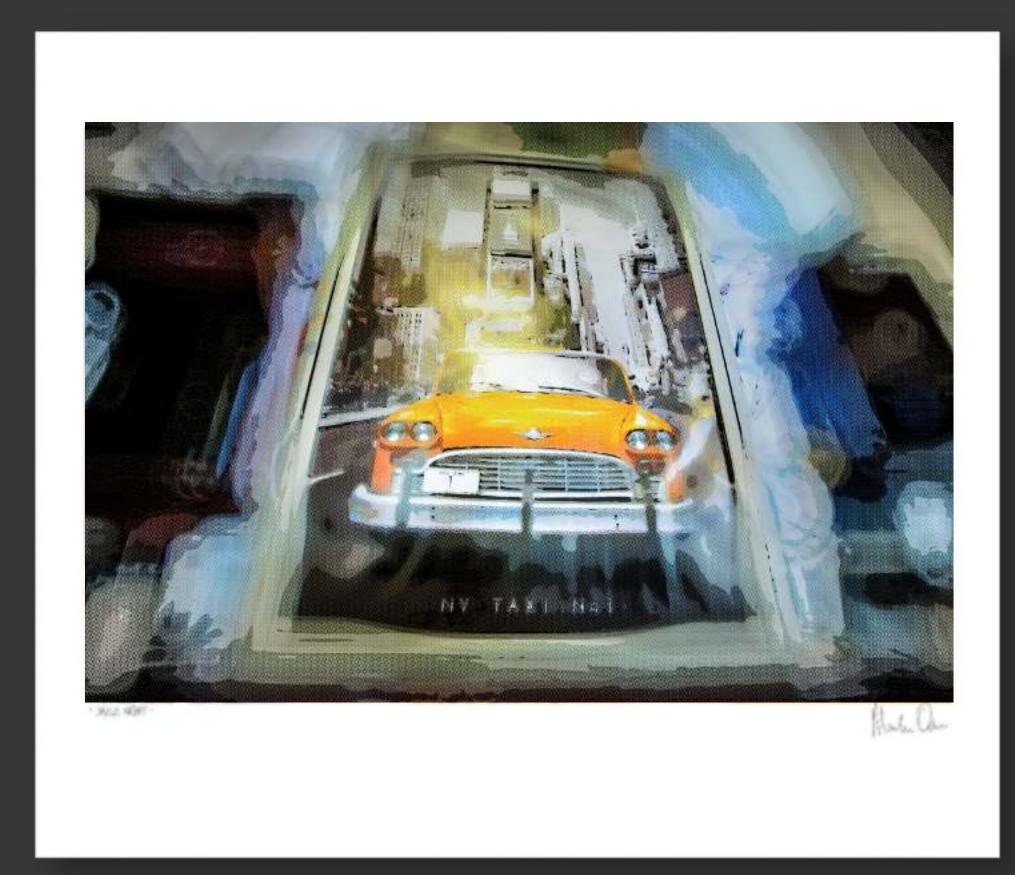

#### QUIRKY POP ART

Artist: MARTIN OSNER

NY TAXI

PRINT SIZE: 80CM X 60CM | R6,640.00 NOW R4,649.00

PRINT SIZE: 100CM X 77CM | R8,343.00 NOW R5,849.00

PRINT SIZE: 80CM X 60CM | R6,640.00 NOW R4,649.00

PRINT SIZE: 100CM X 77CM | R8,343.00 NOW R5,849.00