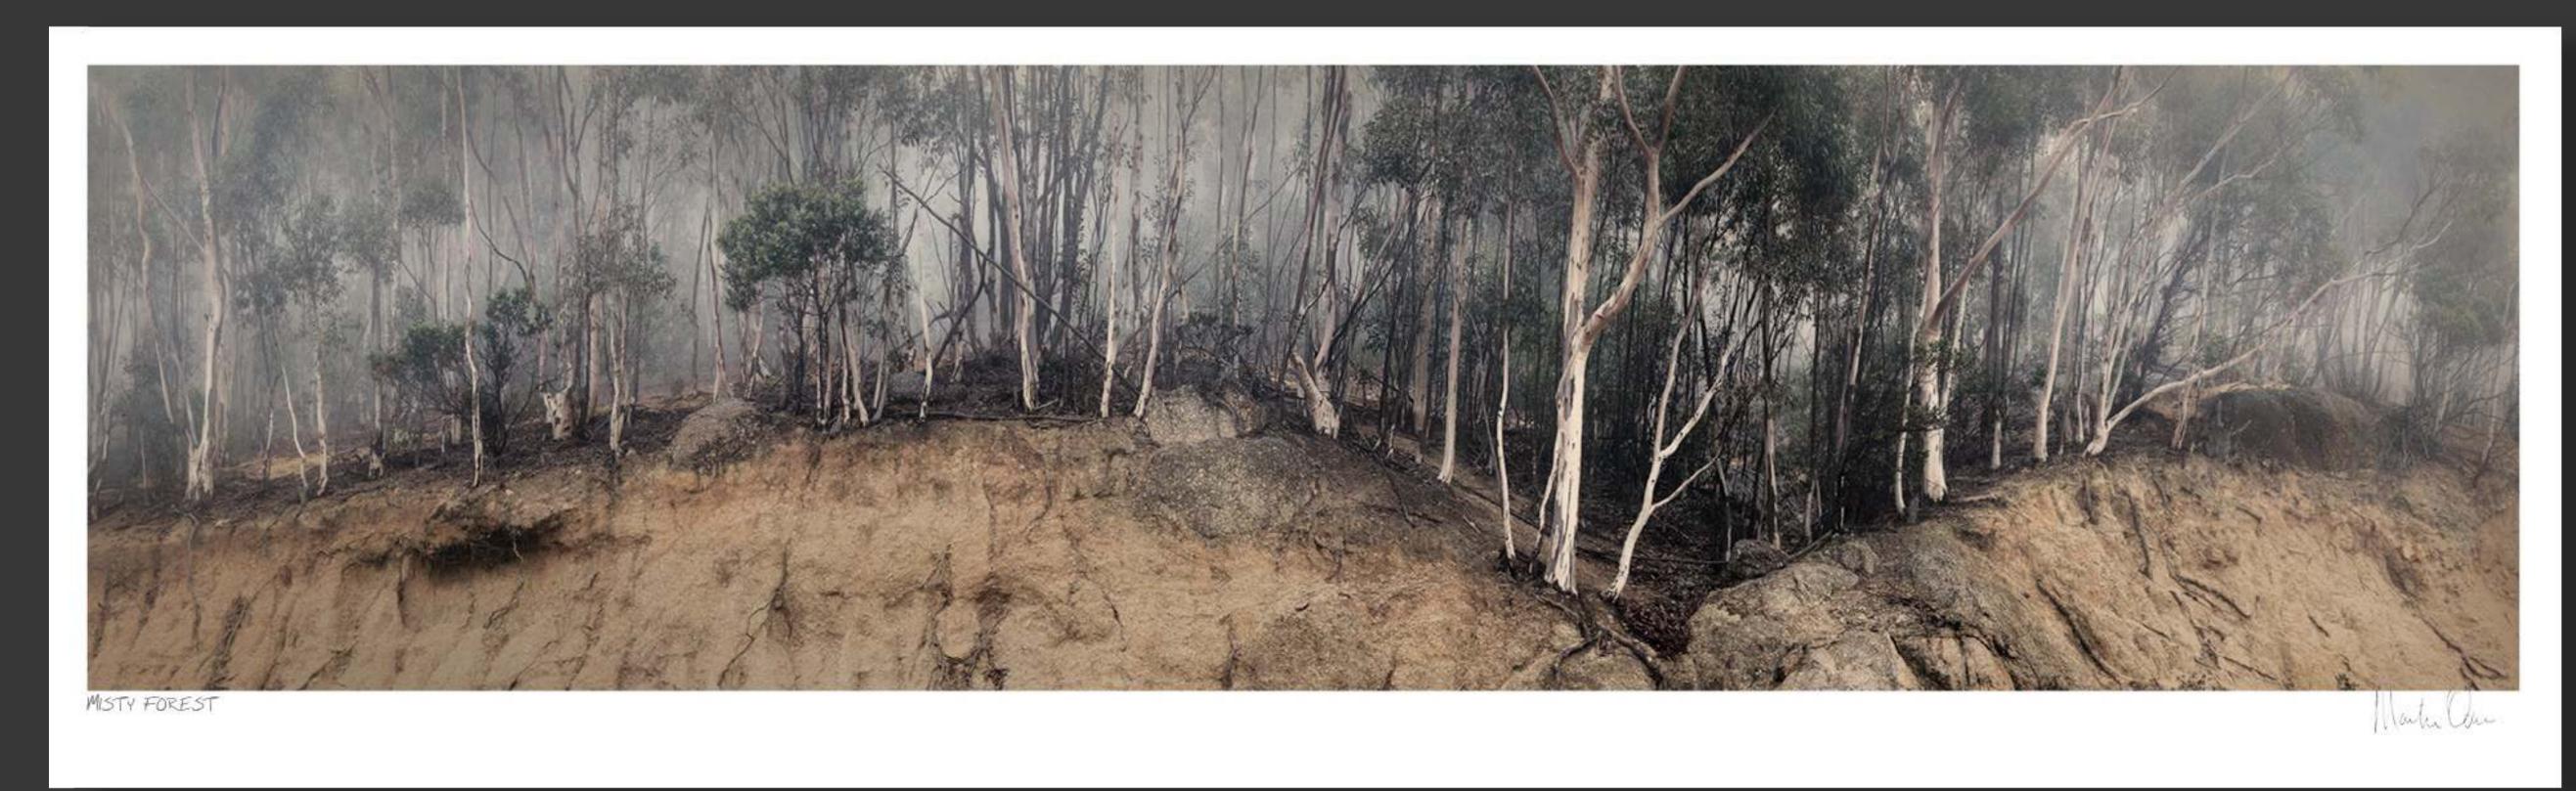

#### CITIFIED No.5

Artist: GRAHAM WILLIAMS

A black and white portrait of a lion, a brilliant abstract impression created through the digital art medium.

Ü

ELONGATED VIEW - MISTY FOREST

Artist: MARTIN OSNER