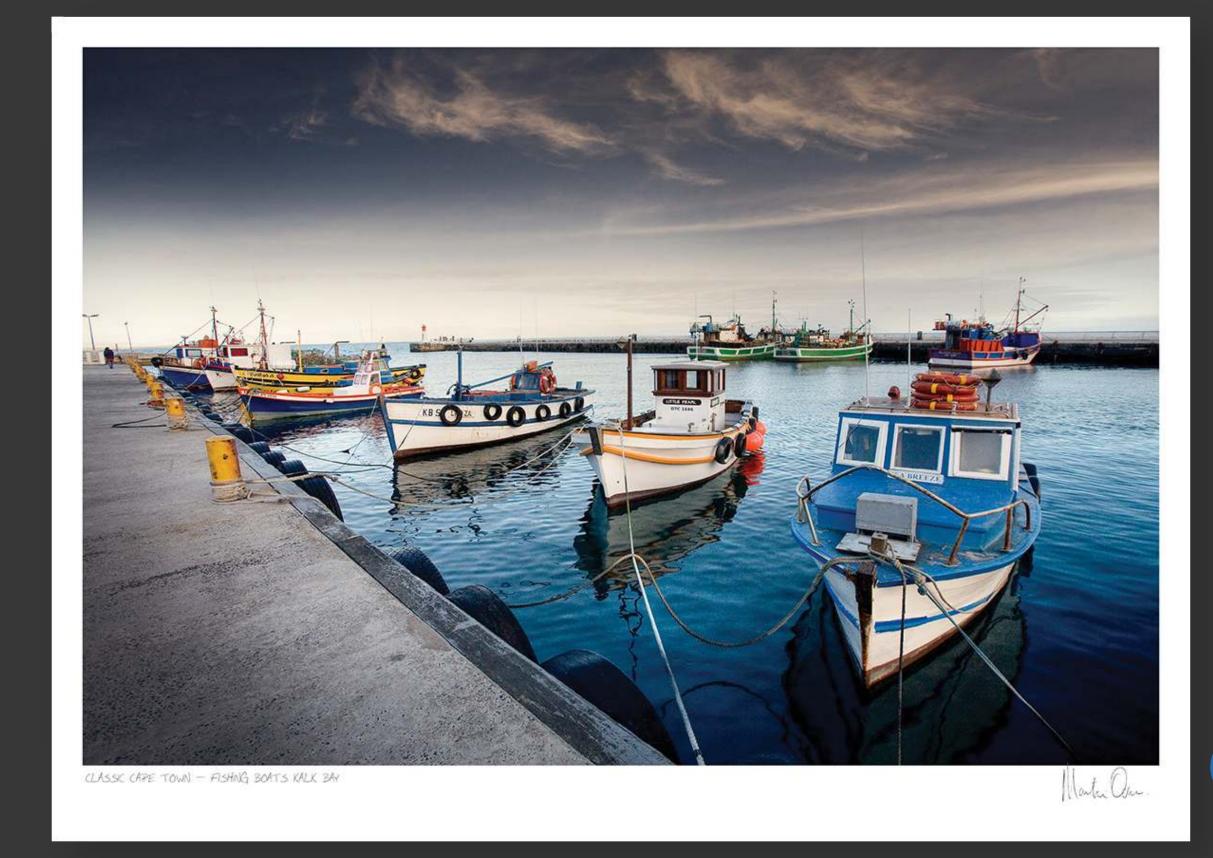

#### CLASSIC CAPE TOWN PRINTS

CAMPS BAY TIDAL POOL

Artist: MARTIN OSNER

CLASSIC CAPE TOWN - CAMPS BAY TIDAL POOL

CAMPS BAY TIDAL POOL

PRINT SIZE: 80CM X 58CM | R6,635.00 NOW R 4,690.00

PRINT SIZE: 80CM X 58CM | R6,635.00 NOW R 4,690.00