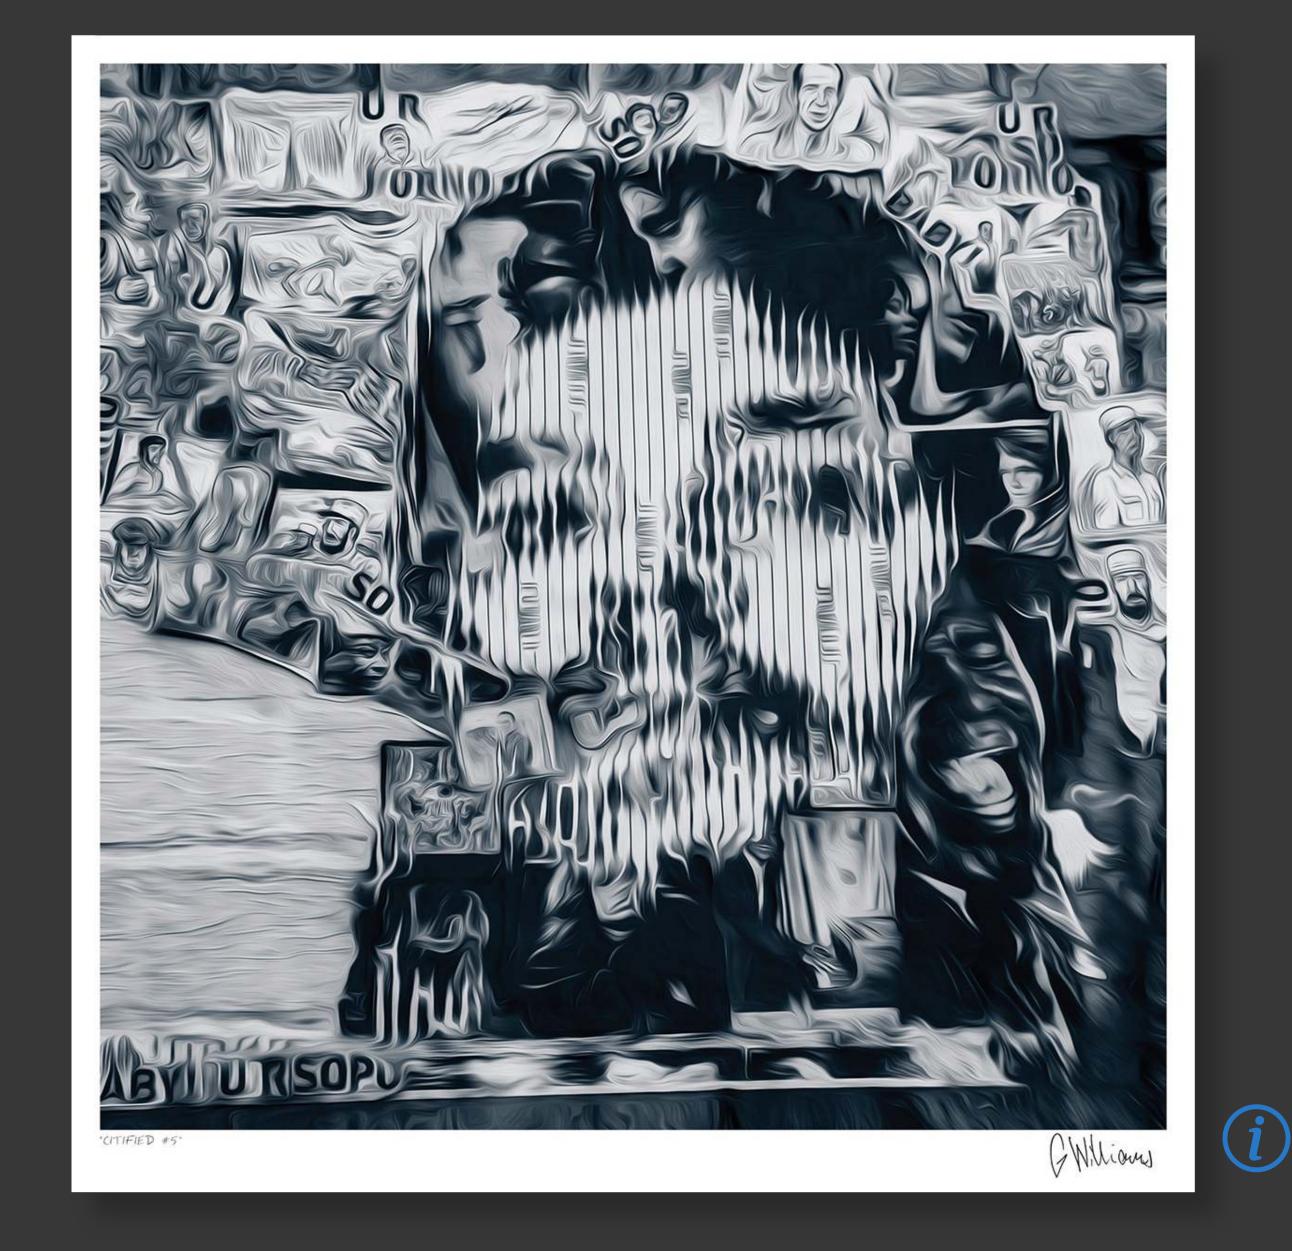

#### CITIFIED No.5

Artist: GRAHAM WILLIAMS

An intriguing black and white portrait inspired by graffiti. An abstract impression created through the digital art medium.