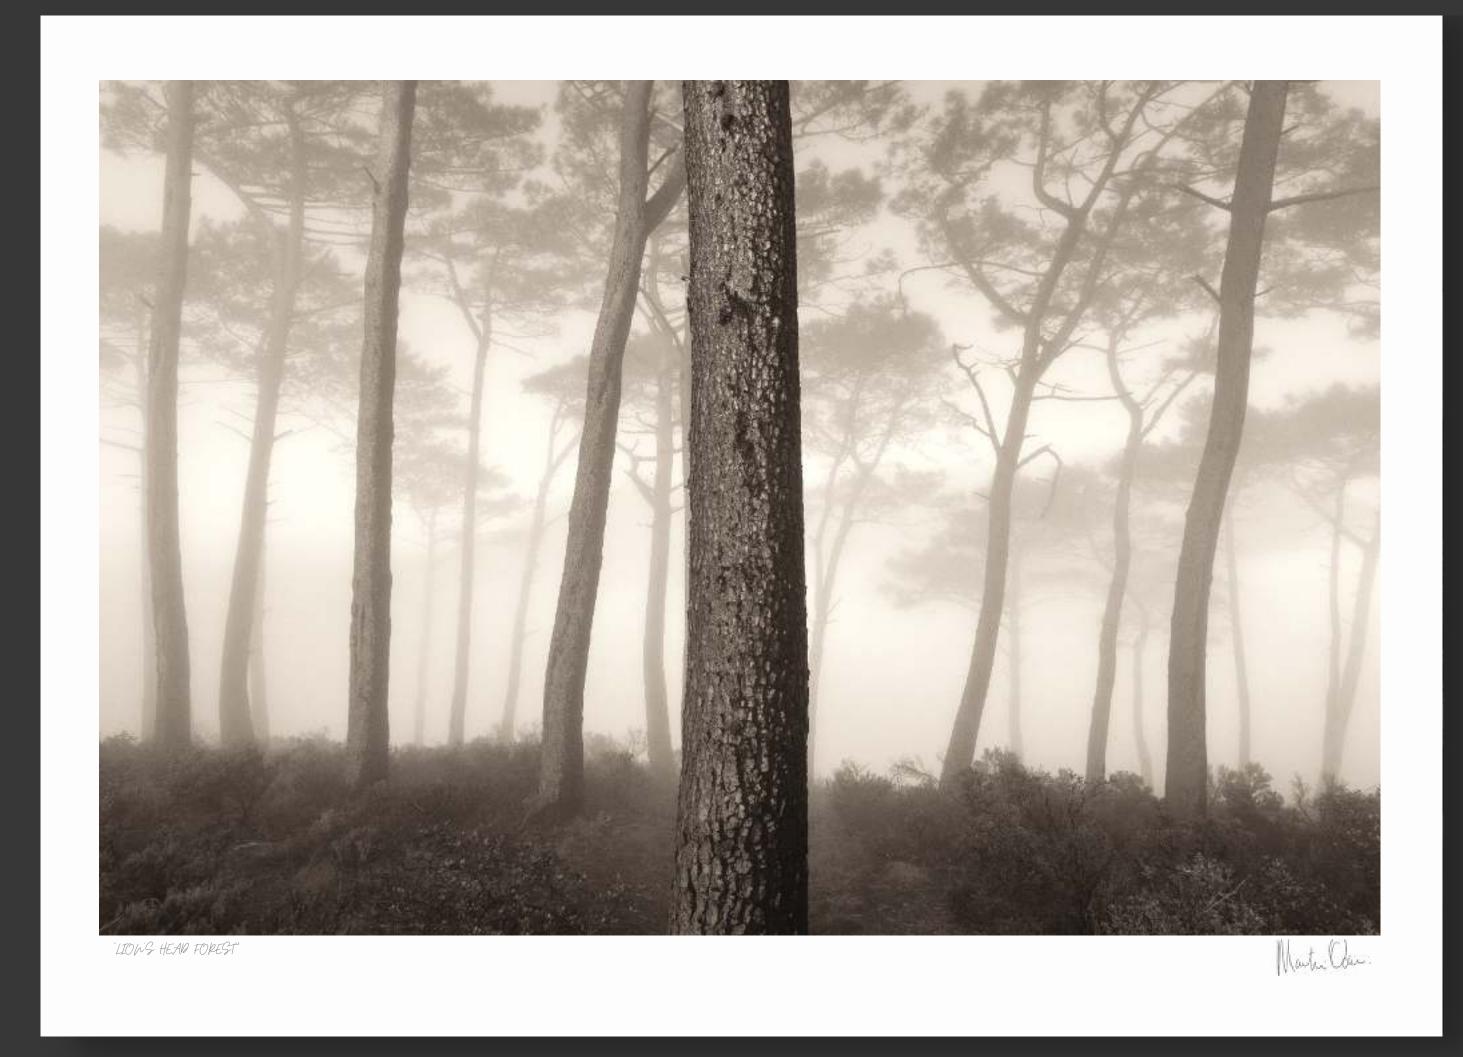

### ADORNED

Artist: SAMANTHA LEE OSNER

EBONY & IVORY - MOONLIGHT

Artist: MARTIN OSNER

PRINT SIZE: 42CM X 30CM | R4,933.00 NOW R2,960.00

LION'S HEAD FOREST

Artist: MARTIN OSNER

(i