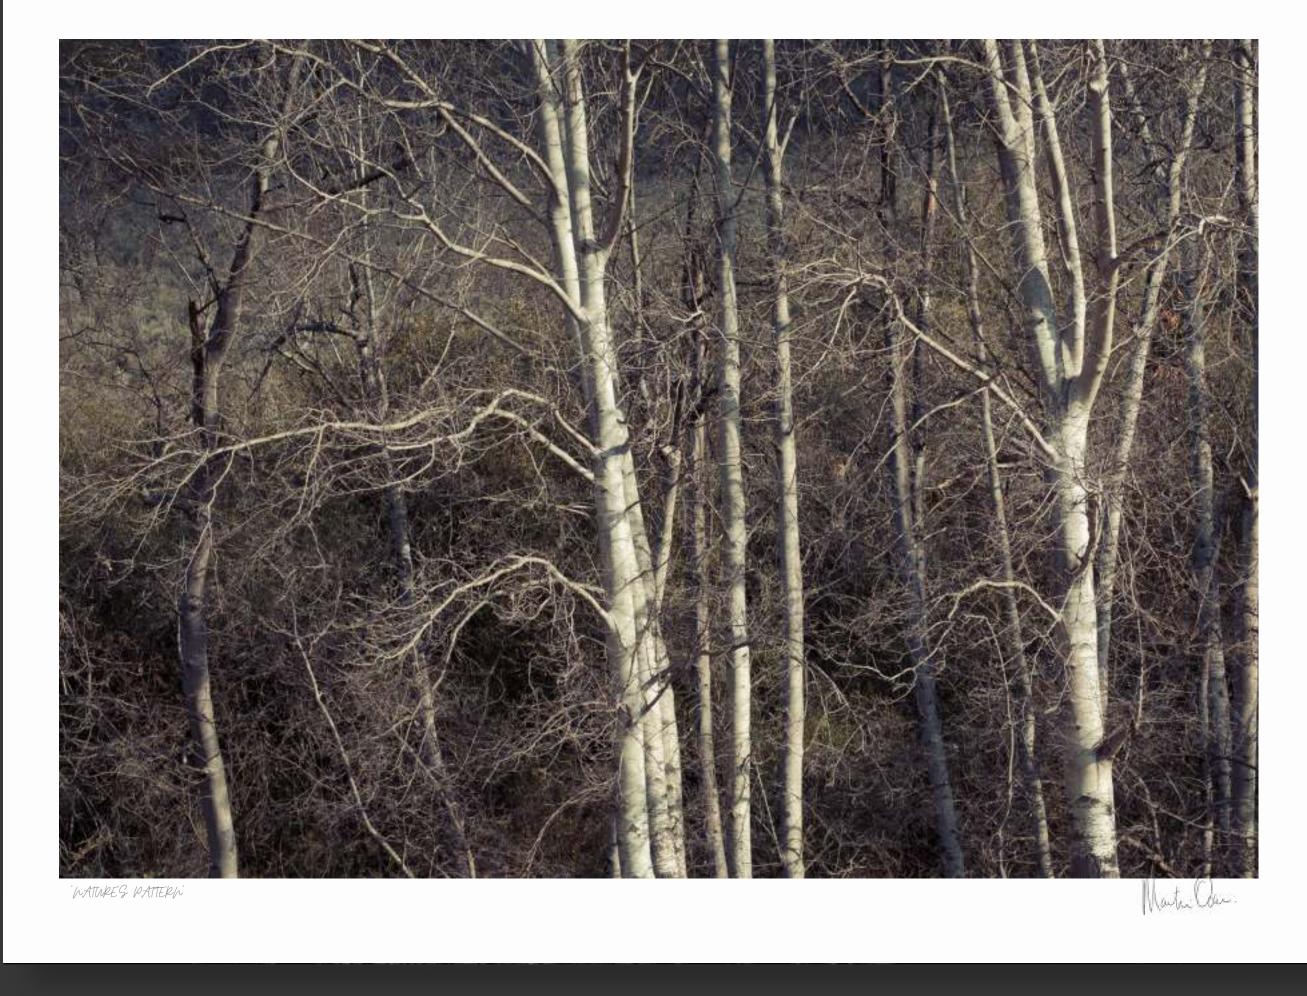

NATURE'S PATTERN

Artist: MARTIN OSNER

PRINT SIZE: 53CM X 41CM | <del>R4,936.0</del>0 **NOW R2,970.00** 

CHARCOAL DESERT

Artist: MARTIN OSNER

PRINT SIZE: 51CM X 38CM | <del>R4,937.0</del>0 **NOW R2,969.00** 