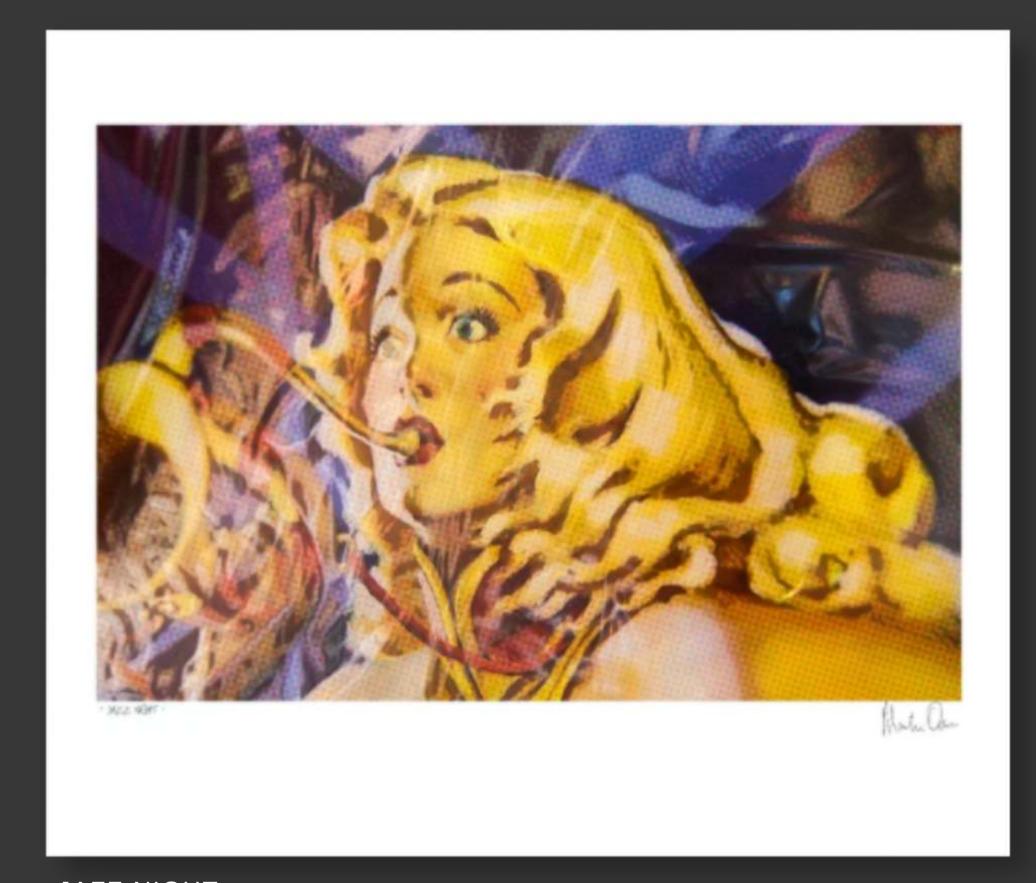

#### QUIRKY POP ART

Artist: MARTIN OSNER

NY TAXI

PRINT SIZE: 80CM X 60CM | R6,640.00 NOW R4,649.00

PRINT SIZE: 100CM X 77CM | R8,343.00 NOW R5,849.00

PRINT SIZE: 80CM X 60CM | R6,640.00 NOW R4,649.00

PRINT SIZE: 100CM X 77CM | R8,343.00 NOW R5,849.00