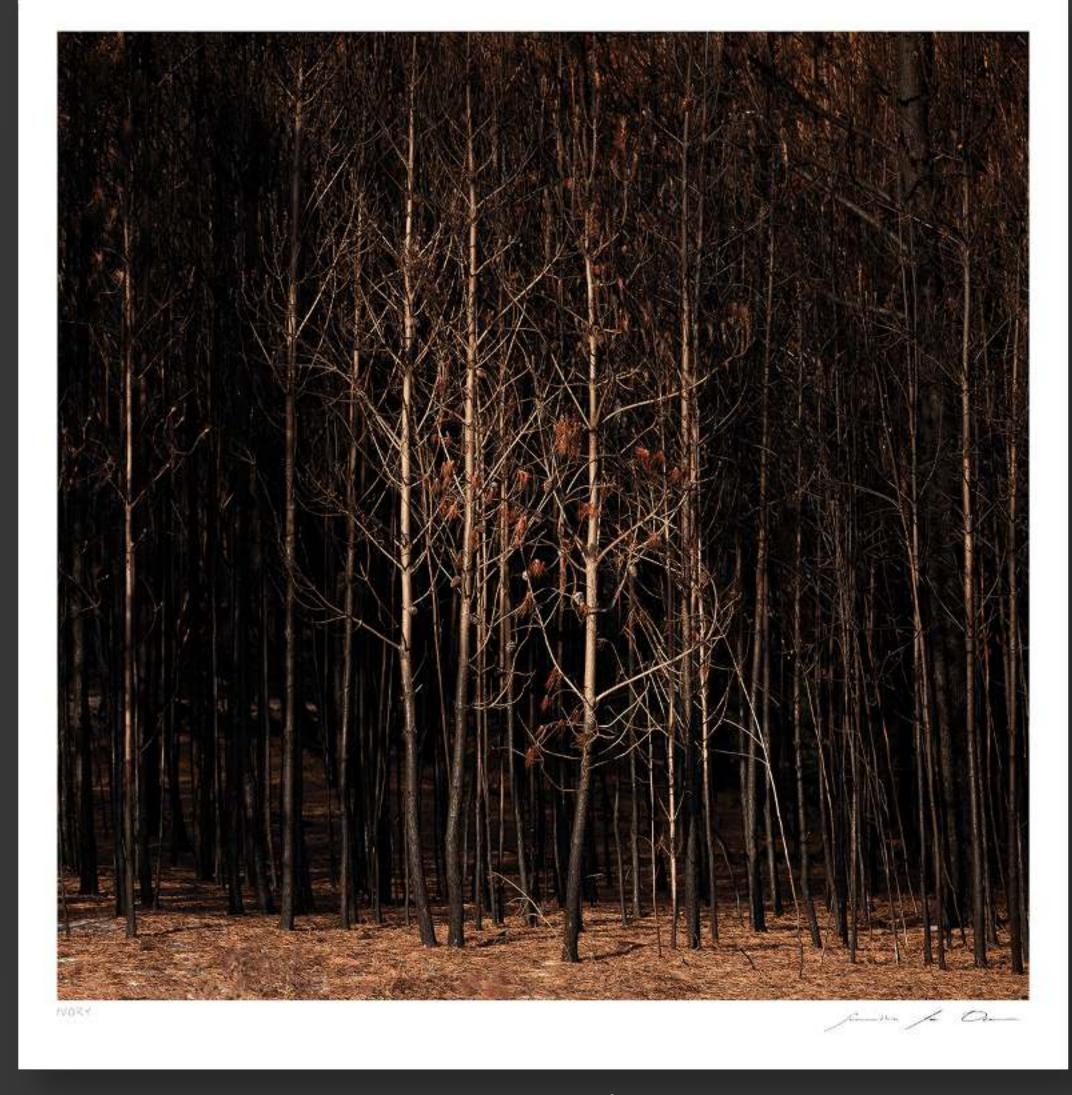

#### SOLITARY VERTICAL

Artist: MARTIN OSNER

PRINT SIZE: 80CM X 60CM | R7,309.00 NOW R5,117.00 PRINT SIZE: 100CM X 77CM | R10,029.00 NOW R7,000.00

IVORY

Artist: SAMANTHA LEE OSNER

PRINT SIZE: 80CM X 80CM | <del>R7,317.00</del> NOW R5,720.00