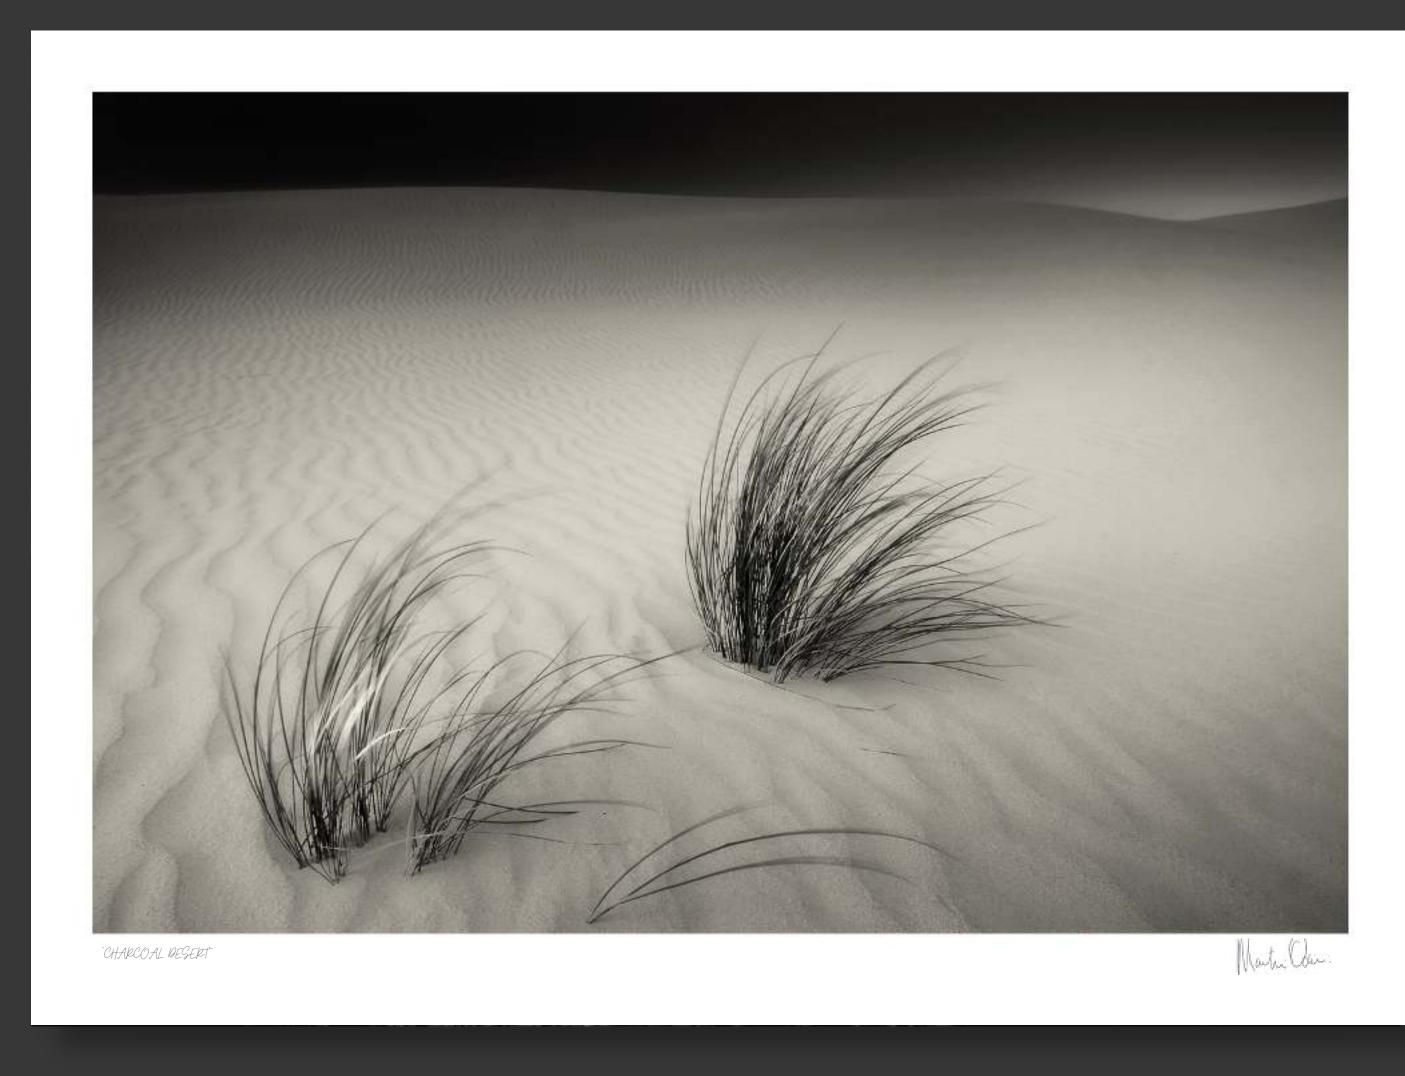

NATURE'S PATTERN

Artist: MARTIN OSNER

PRINT SIZE: 53CM X 41CM | <del>R4,936.0</del>0 **NOW R2,970.00** 

CHARCOAL DESERT

Artist: MARTIN OSNER

PRINT SIZE: 51CM X 38CM | <del>R4,937.0</del>0 **NOW R2,969.00** 