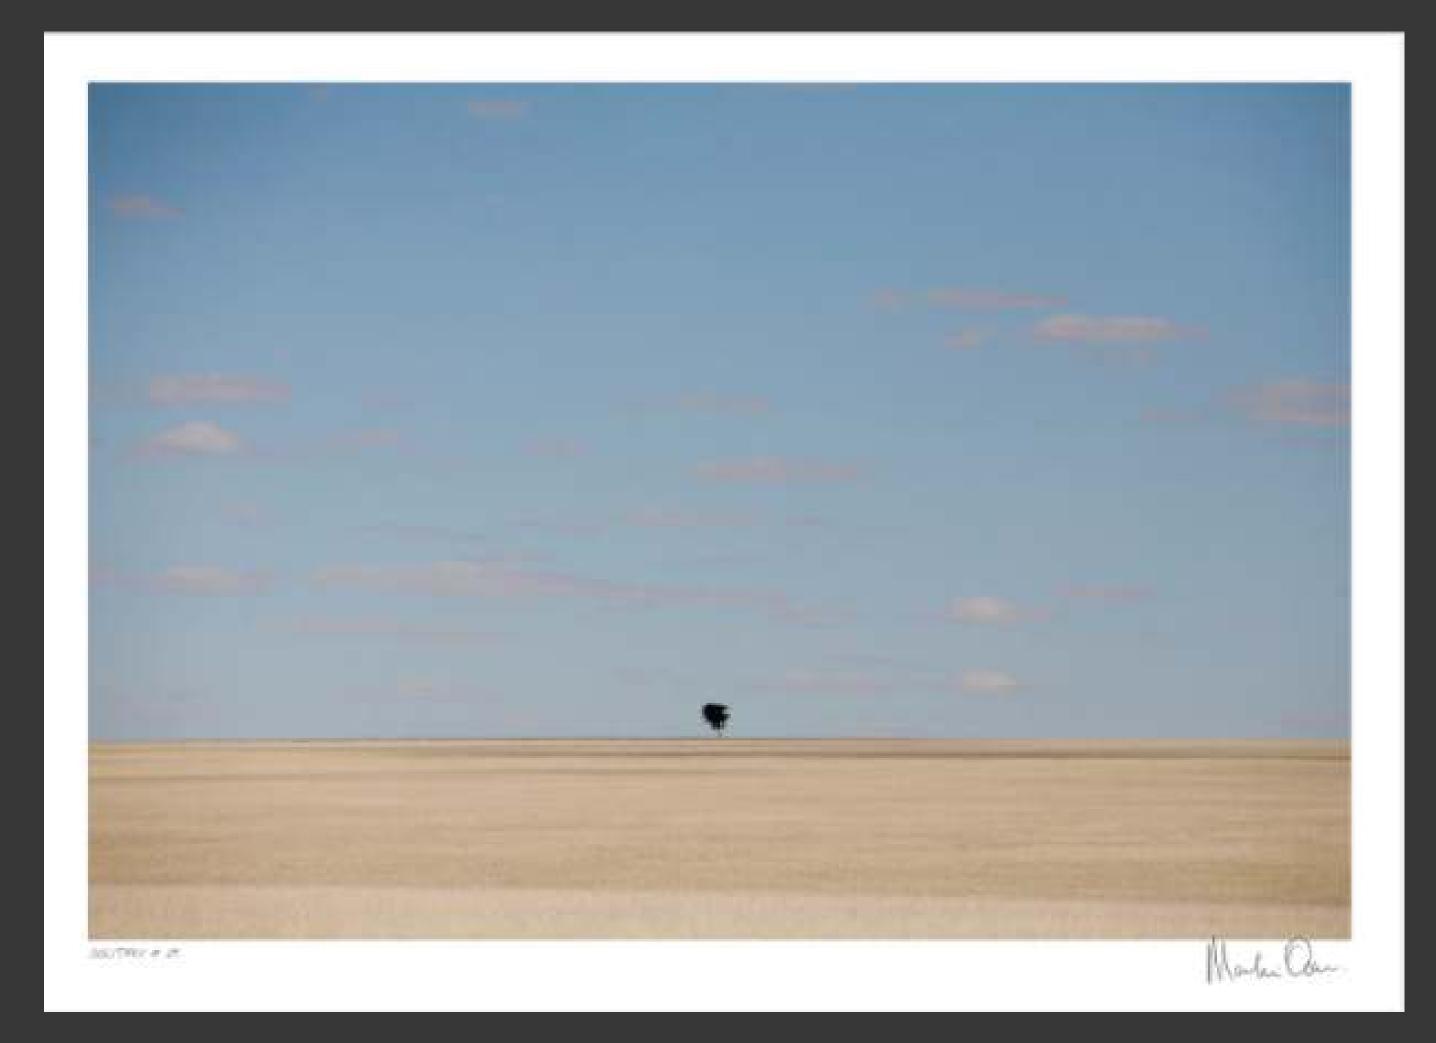

# SOLITARY VERTICAL

Artist: MARTIN OSNER

#### SOLITARY VERTICAL

Artist: MARTIN OSNER

PRINT SIZE: 80CM X 60CM | R7,309.00 NOW R5,117.00 PRINT SIZE: 100CM X 77CM | R10,029.00 NOW R7,000.00

IVORY

Artist: SAMANTHA LEE OSNER

PRINT SIZE: 80CM X 80CM | <del>R7,317.00</del> NOW R5,720.00