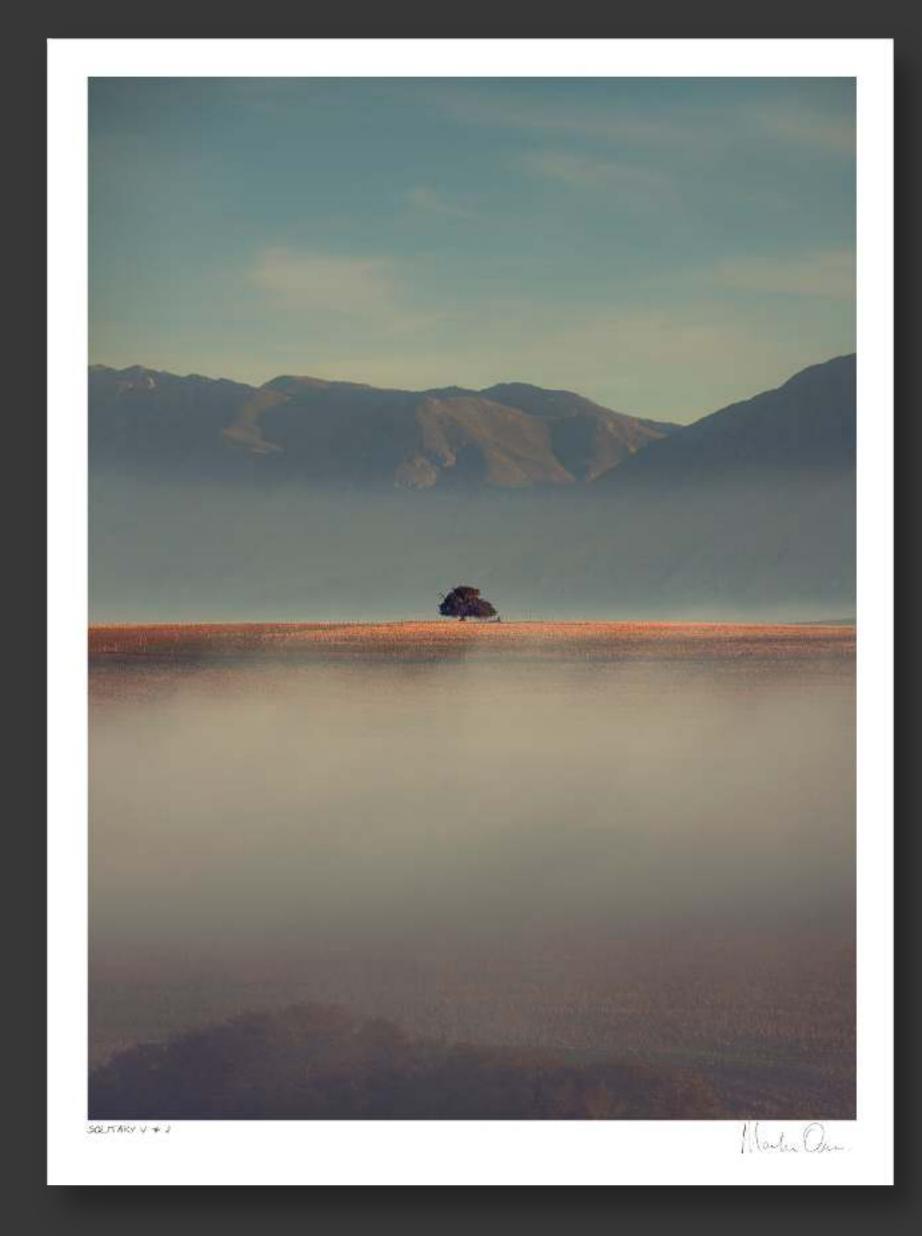

# SOLITARY VERTICAL

Artist: MARTIN OSNER

#### SOLITARY VERTICAL

Artist: MARTIN OSNER

PRINT SIZE: 80CM X 60CM | R7,309.00 NOW R5,117.00 PRINT SIZE: 100CM X 77CM | R10,029.00 NOW R7,000.00

IVORY

Artist: SAMANTHA LEE OSNER

PRINT SIZE: 80CM X 80CM | <del>R7,317.00</del> NOW R5,720.00