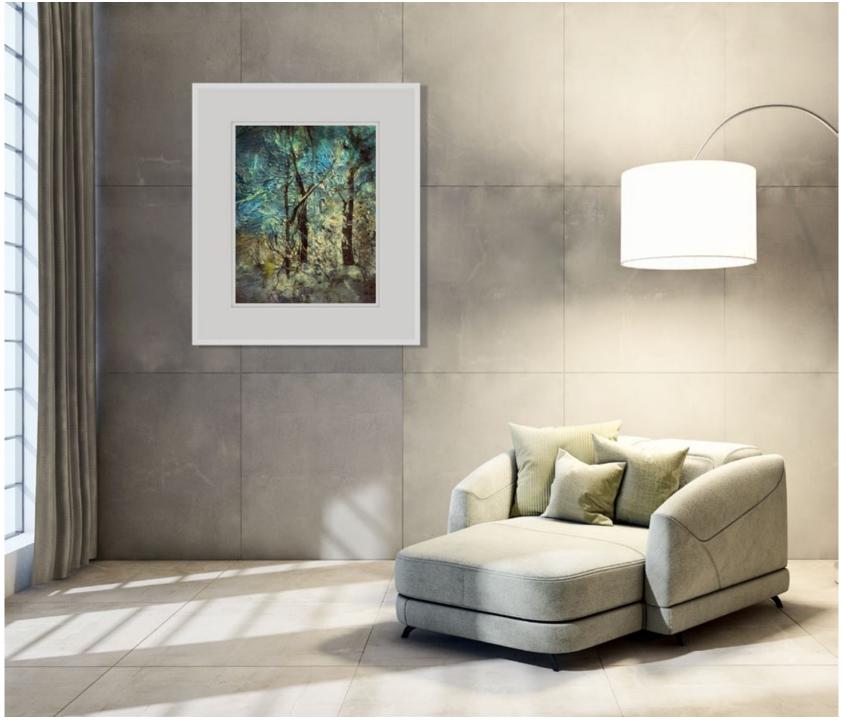

# INDEX

2

REVERIE | Edition 3 | Martin Osner 80 x 120 cm | Print on bamboo Unframed R 49 000 Framed R 54 500